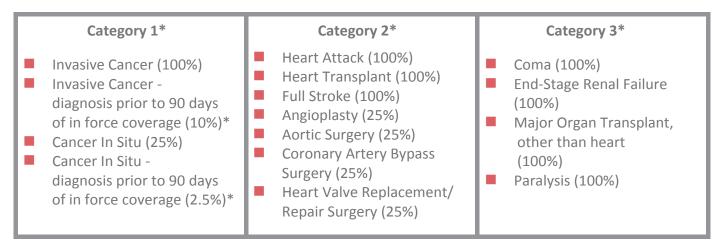

# **CRITICAL ILLNESS AT A GLANCE**

#### **Benefits:**

\*No additional benefits will be paid if diagnosis or treatment in first 90 days. Percentages shows payout of chosen benefit amount.

\*\*If you have had a listed critical illness diagnosis, you will not be eligible for that listed benefit of the policy.